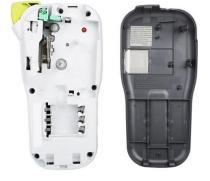

• Uses Brother "TZe" tapes in a variety of colors, sizes and types: standard, extra strength, acid free adhesive, cable and wire, fabric iron on and more

•Flexible Works with 6 x "AAA" batteries (not included) or optional AC adapter