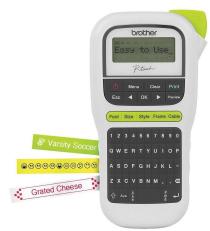

## **BROTHER LABEL PT-H110 PRINTER**

The compact, lightweight Brother PT-H110 makes it easy to print good-looking labels anywhere, great for home, home office and on-the-go use.

It is perfect for keeping labeling jobs of any kind. Office labeling, Shop labeling, Laboratory Labeling, Electronic labeling, Structured cabling cable labeling, and much more.

## **SPECIFICATIONS**

- Lightweight and portable
- Easy-type QWERTY keyboard
- Easy-view graphical display for easy preview before printing
- One-touch keys for easy access to fonts, styles and frames
- 3 fonts, 14 frames and more than 250 symbols
  Useful cable labeling feature to easily organize
- your wires and cables
- Stores up to 15 labels for quick reprinting
- Prints 1 or 2 lines of text on labels up to 12mm wide (approx.  $\frac{1}{2}$ ")

• Uses Brother "TZe" tapes in a variety of colors, sizes and types: standard, extra strength, acid free adhesive, cable and wire, fabric iron on and more

•Flexible Works with 6 x "AAA" batteries (not included) or optional AC adapter

## WHY YOU NEED IT ?

The PT-H1110 features a QWERTZ keyboard, convenient one-touch keys and an easy-view display to preview your labels before printing. The label printer runs on batteries so you can use it on the go and it works with TZe tape supporting widths of 3.5, 6, 9 and 12 mm. This product includes a single white and black sample tape